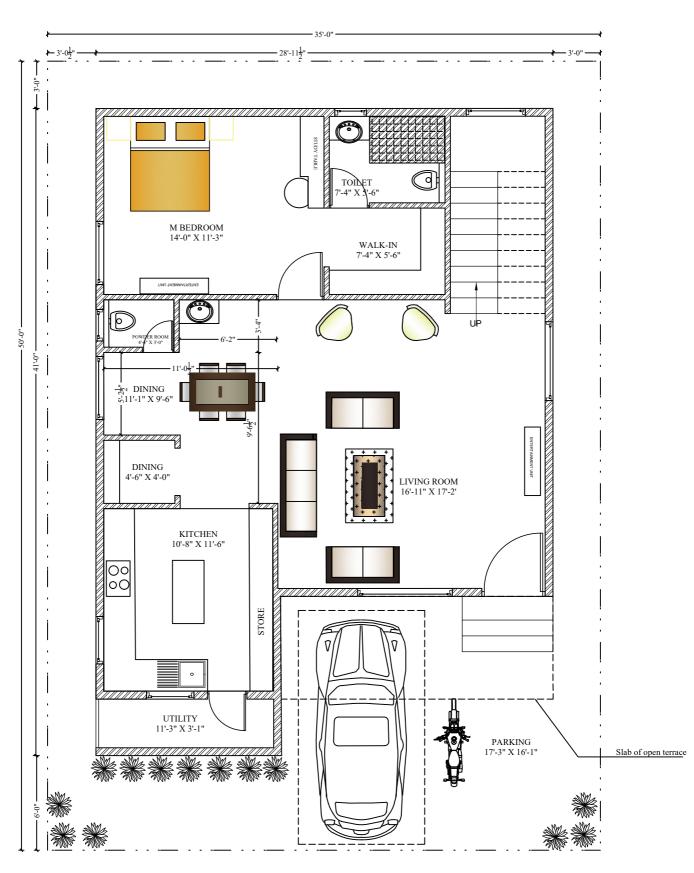

## Project RAMA RAO - RESIDENCE

Area statement :
1. Ground floor : 1014.04 sq.ft

1. Ground floor: 1014.04 sq.ft Parking: 277.73 sq.ft 2. First floor: 896.40 sq.ft 3. Open Terrace: 188.59 sq.ft

Architect : Rohini Chakravarthy