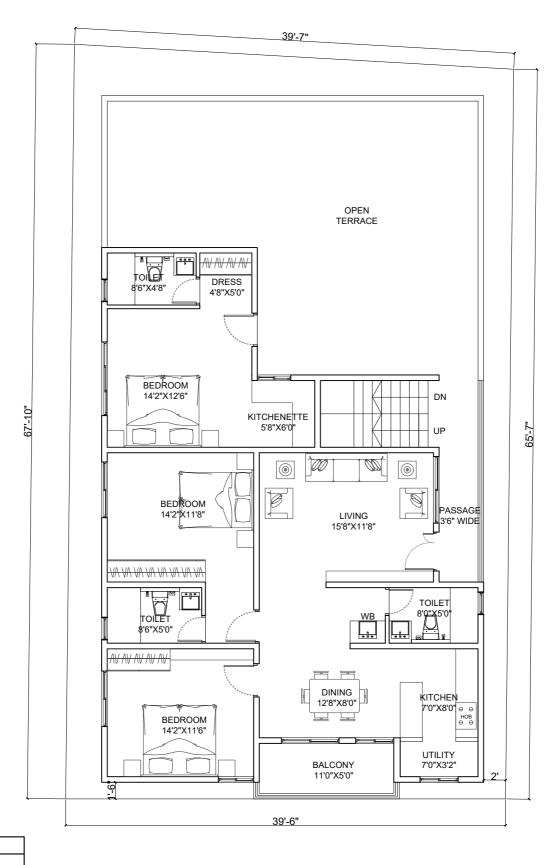

Area Statement

Buildup 1301 sft

Bal/

passage 136 sft

(

## Brick & Bolt

Clayworks, 16/2 ,m 2nd Floor, Sobha Alexander Plaza, Commissariat Rd, Ashok Nagar, Bengaluru, Karnataka 560025 NOTES:

-All dimensions are in feet and inches.
-Drawings to be read & not measured.

<u>Details will supercede</u> <u>all drawings.</u> **Project** 

Residence for Mr.Bala

Project No. CRN 95861 Drg. No. Date

. Date 02/03/2022

Drawing Title
First Floor Plan

Scale NTS

Disclaimer: The Contractor and the Consultant shall bear no responsibility whatsoever where any drawings provided by it/them in relation to the project / Said Works, does not comply with any applicable laws including the bye-laws of the building/society where such project is situated. Further, it is clarified that it shall be the responsibility of the Owner to ensure any and all compliances of the drawings provided by the Contractor/Consultant.