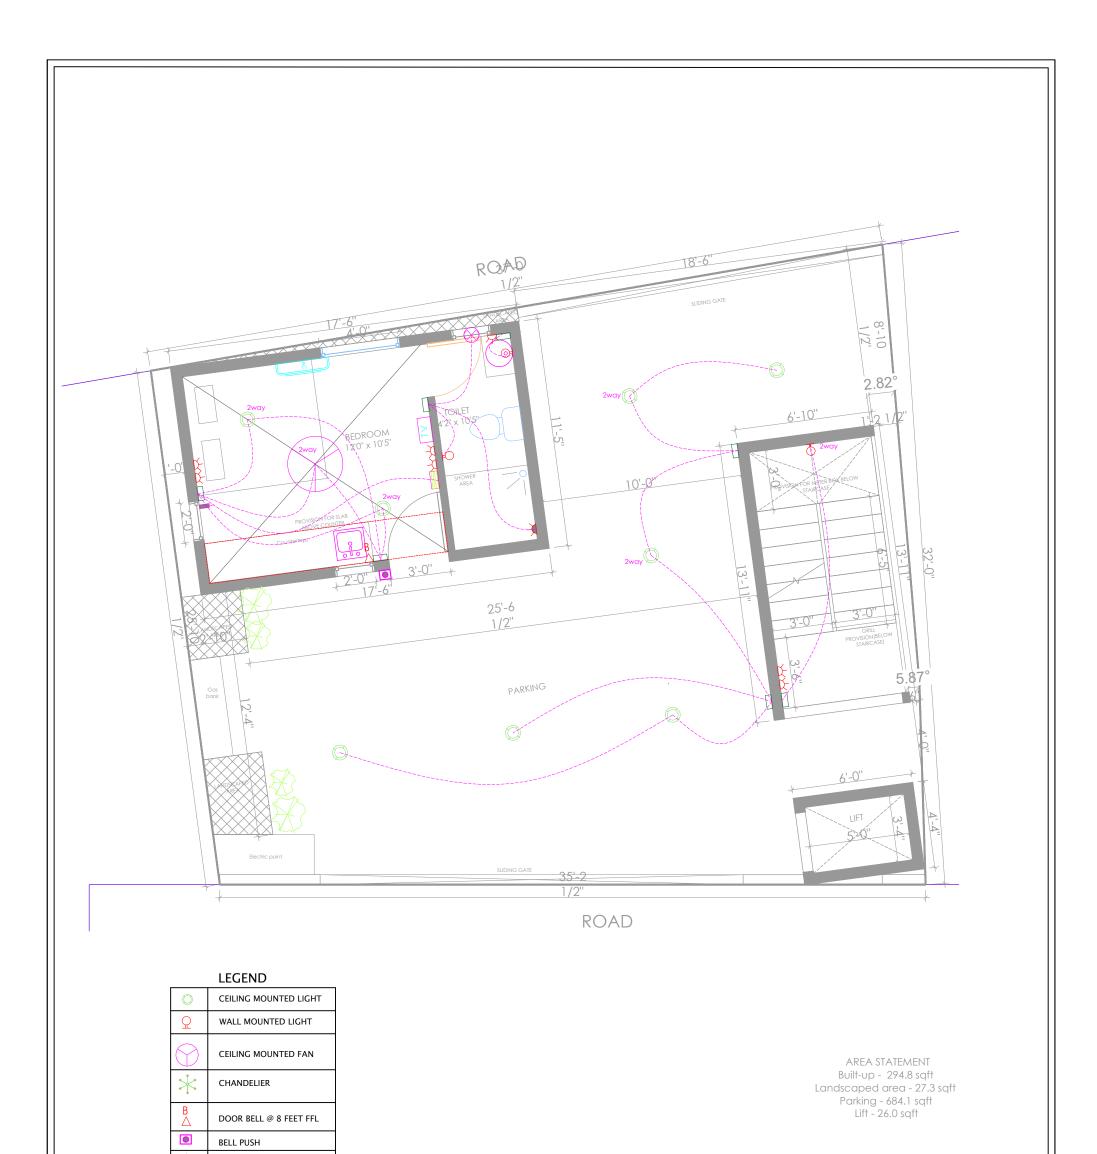

|                                                                                                                  | AMP SOCKET                             |                     |                |                                                  |          |              |
|------------------------------------------------------------------------------------------------------------------|----------------------------------------|---------------------|----------------|--------------------------------------------------|----------|--------------|
| 16 AMP SOCKET                                                                                                    |                                        |                     |                |                                                  |          |              |
| SW SW                                                                                                            | SWITCH BOARD                           |                     |                |                                                  |          |              |
| D TE                                                                                                             | TELEPHONE                              |                     |                |                                                  |          |              |
|                                                                                                                  | AC POINT                               |                     |                |                                                  |          |              |
| TV POINT                                                                                                         |                                        |                     |                |                                                  |          |              |
| = FO                                                                                                             | OT LIGHT                               | ]                   |                |                                                  |          |              |
|                                                                                                                  |                                        |                     |                |                                                  | •        |              |
|                                                                                                                  | NOTES:<br>-All dimens                  | sions are in        | Project        | Project No.                                      | Drg. No. | Date         |
| Ci\Users\Hi\Desktop\Capture.JPG                                                                                  | feet and in<br>-Drawings<br>& not meas | to be read          | Residence for  | CRN 17162                                        | -        | 09/11/2021   |
| Clayworks, 16/2 ,m 2nd Floo<br>Sobha Alexander Plaza,<br>Commissariat Rd, Ashok Na<br>Bengaluru, Karnataka 56002 | gar, Details will                      | ll supercede<br>gs. | Mr.Raghavendra | Drawing Title<br>Ground Floor<br>Electric Layout |          | Scale<br>NTS |