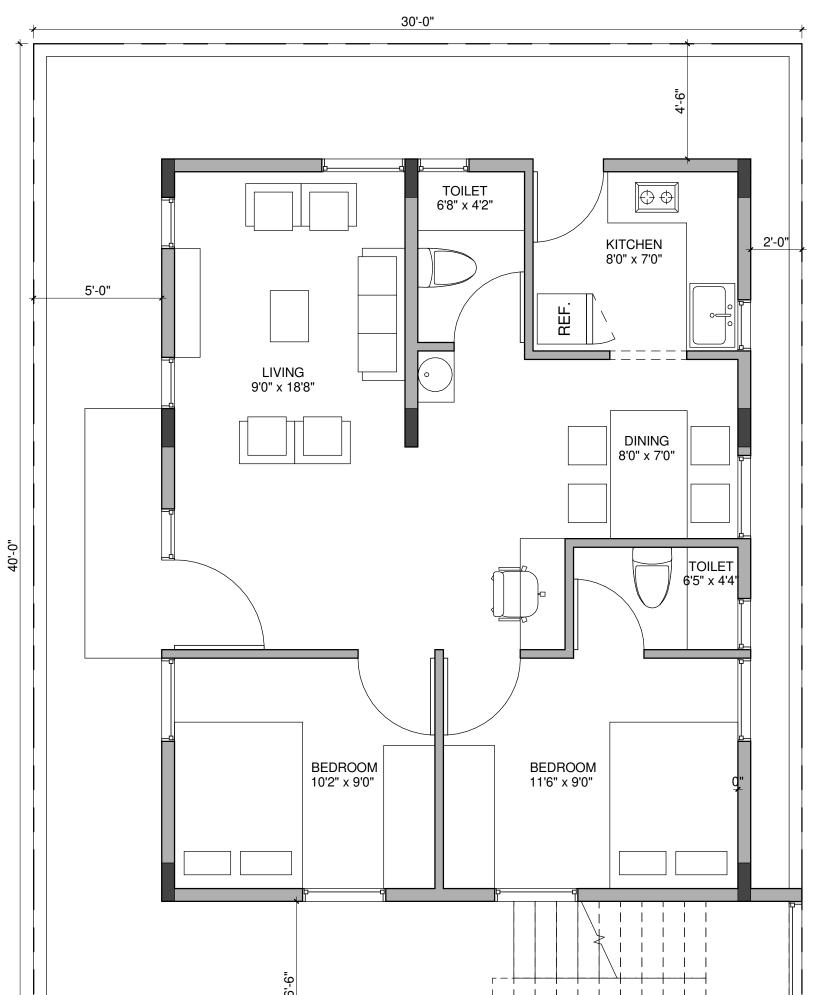

| Sth Floor, 91 Springboard, Gopala<br>Krishna Complex, 45/3, Residency<br>Road, MG Road, Shanthala Nagar,<br>Ashok Nagar,<br>Bengaluru, Karnataka 560025 | NOTES:<br>-All dimensions are in<br>feet and inches.<br>-Drawings to be read<br>& not measured.<br><u>Details will supercede</u><br><u>all drawings.</u> | Project<br>Residence for<br>Mr.Jyothish | Project No.<br>CRN17400 A101<br>Drawing Title<br>Ground Floor | Date<br>05 /02/2020<br>Scale<br>1" = 2'-6" |  |
|---------------------------------------------------------------------------------------------------------------------------------------------------------|----------------------------------------------------------------------------------------------------------------------------------------------------------|-----------------------------------------|---------------------------------------------------------------|--------------------------------------------|--|