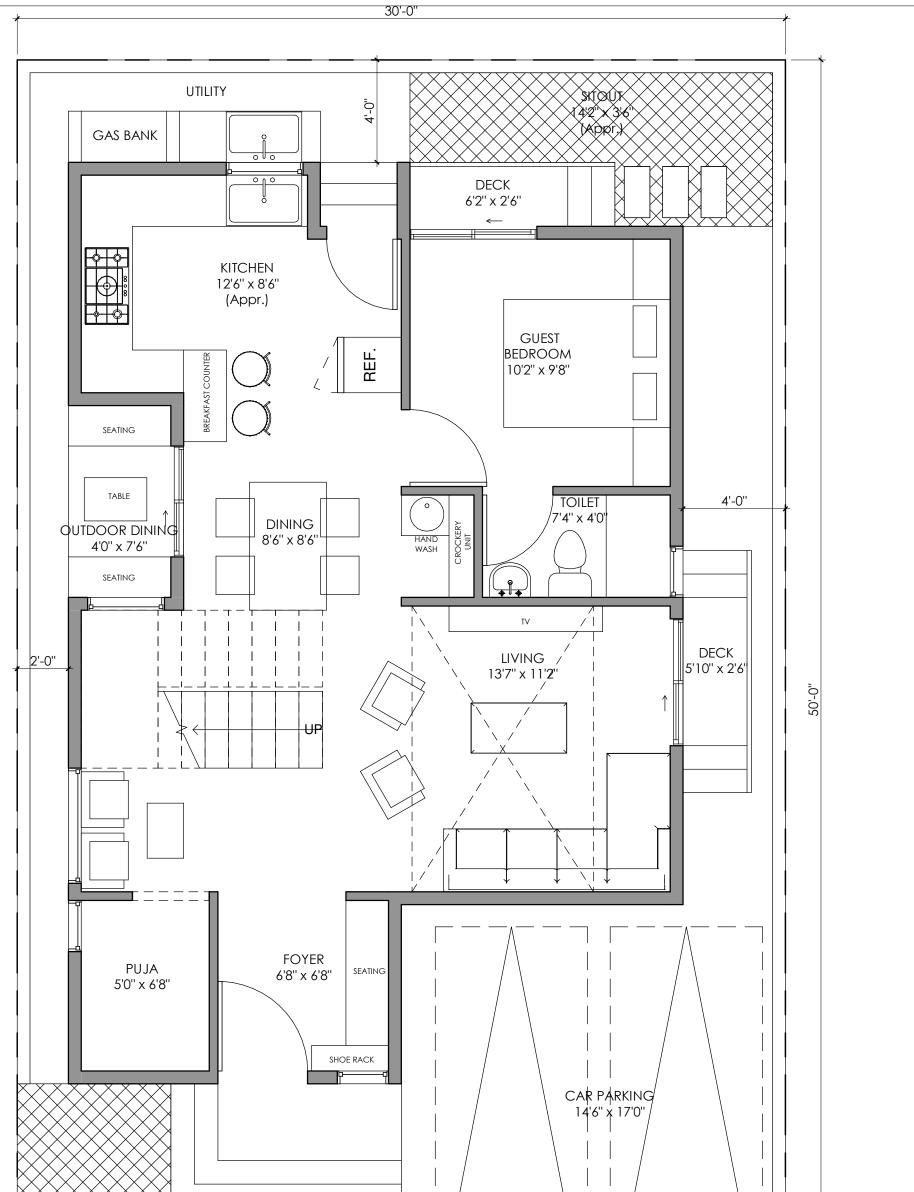

|                                                                                                                                                      |                                                                    | ROAD                        |                                    |                  |                       |  |
|------------------------------------------------------------------------------------------------------------------------------------------------------|--------------------------------------------------------------------|-----------------------------|------------------------------------|------------------|-----------------------|--|
| Brick®Bol                                                                                                                                            | -All dimensions are in<br>feet and inches.<br>-Drawings to be read | Project<br>Residence for Mr | Project No.<br>CRN32937            | Drg. No.<br>A101 | Date<br>04/09/2020    |  |
| 5th Floor, 91 Springboard, Gopa<br>Krishna Complex, 45/3, Residenc<br>Road, MG Road, Shanthala<br>Nagar, Ashok Nagar,<br>Benaaluru, Karnataka 560025 |                                                                    | Ambuj Madhav                | Drawing Title<br>Ground Floor Plan |                  | Scale<br>1'' = 3'-0'' |  |