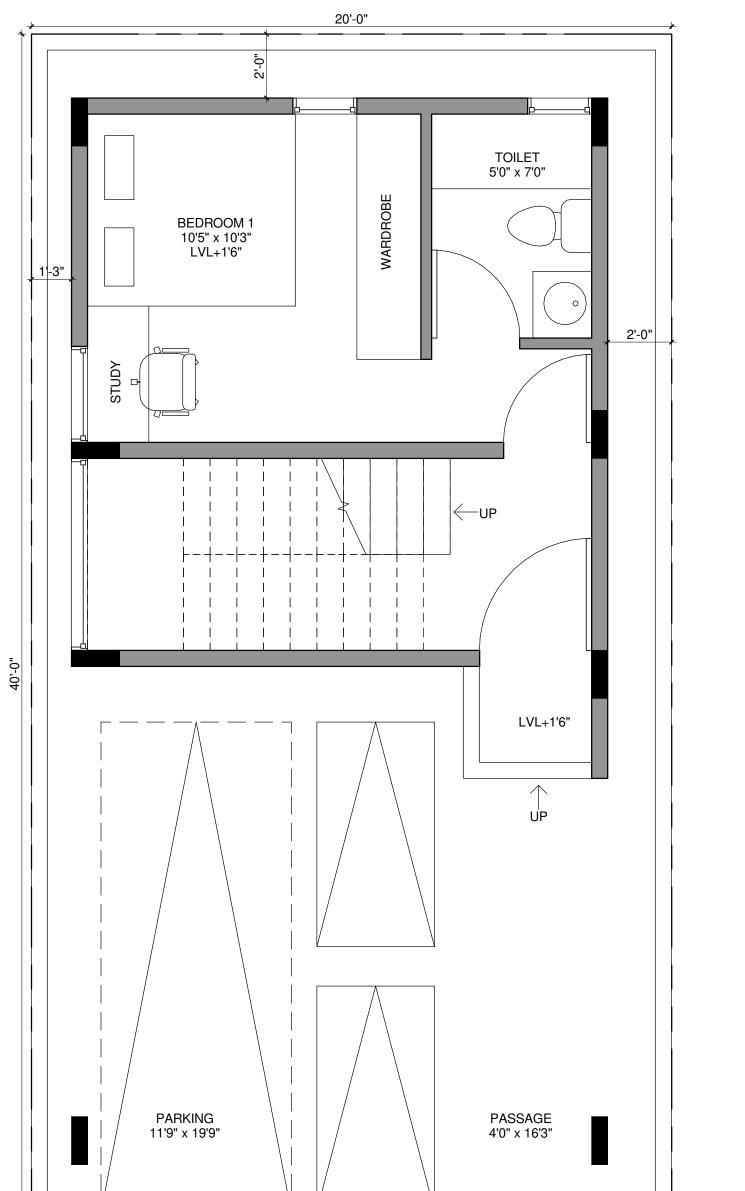

|                                                                                                                                                         |                                                                                                 |                                                                                                                       | AREA STATEM<br>BUILT-UP AREA = 29<br>PARKING AND PA<br>330.64SQF | 97.49SQFT<br>SSAGE = |                     |           |
|---------------------------------------------------------------------------------------------------------------------------------------------------------|-------------------------------------------------------------------------------------------------|-----------------------------------------------------------------------------------------------------------------------|------------------------------------------------------------------|----------------------|---------------------|-----------|
|                                                                                                                                                         |                                                                                                 | ROAD                                                                                                                  |                                                                  |                      |                     |           |
| Brick&Bolt                                                                                                                                              | NOTES:<br>-All dimensions are in<br>feet and inches.<br>-Drawings to be read &<br>not measured. | Project<br><b>Residence for</b><br>K.C.Vidhyadhara, Site no:121N,                                                     | Project No.<br>CRN34589                                          | Drg. No.<br>A101     | Date<br>01/06/2020  | $\bigcap$ |
| 5th Floor, 91 Springboard, Gopala<br>Krishna Complex, 45/3, Residency<br>Road, MG Road, Shanthala Nagar,<br>Ashok Nagar,<br>Bengaluru, Karnataka 560025 | <u>Details will supercede all</u><br><u>drawings.</u>                                           | serve no:76, Balaji enclave,<br>Silvapura main road,<br>Hurulichikkanajalli(near mallige<br>college) Bangalore 560088 | Drawing Title<br>Ground Floor Plan                               |                      | Scale<br>1" = 3'-0" |           |