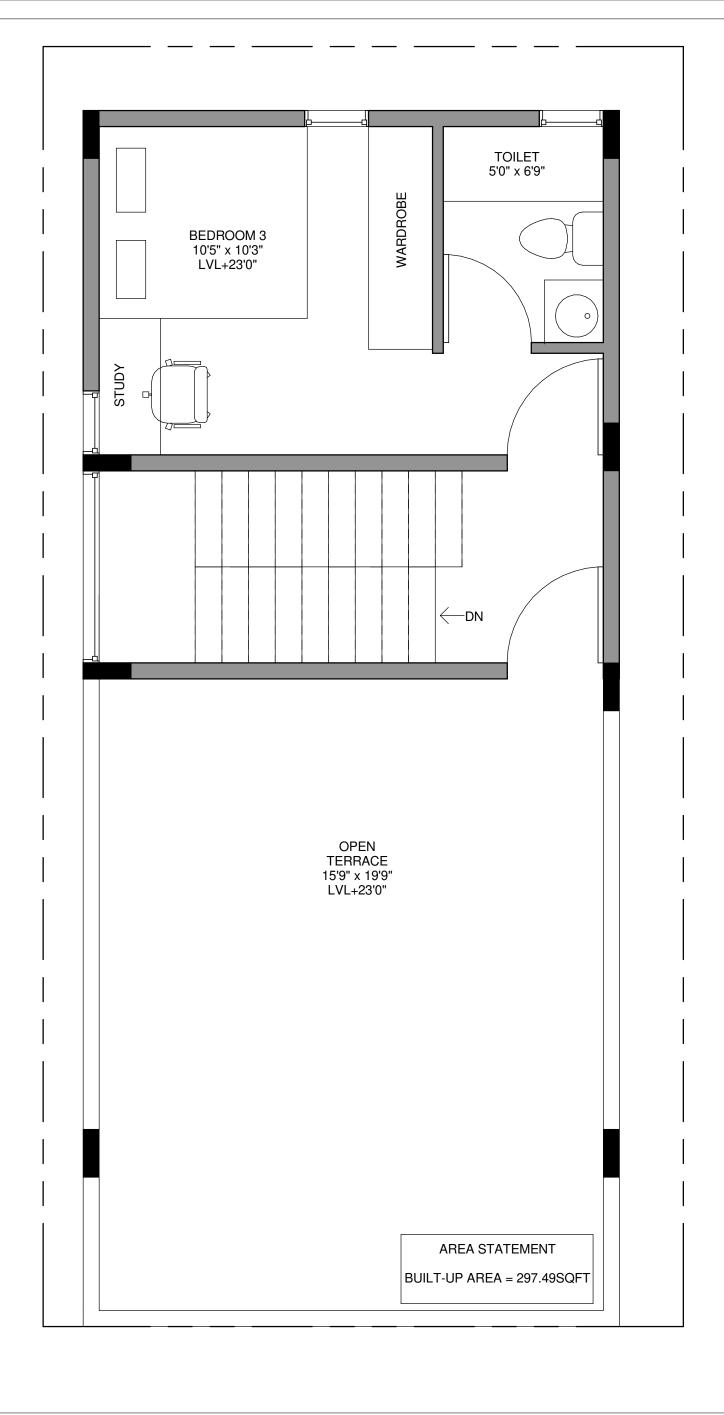

5th Floor, 91 Springboard, Gopala Krishna Complex, 45/3, Residency Road, MG Road, Shanthala Nagar, Ashok Nagar, Bengaluru, Karnataka 560025 NOTES:
-All dimensions are in feet and inches.
-Drawings to be read & not measured.

<u>Details will supercede all drawings.</u>

Project
Residence for
K.C.Vidhyadhara, Site no:121N,
serve no:76, Balaji enclave,
Silvapura main road,
Hurulichikkanajalli(near mallige
college) Bangalore 560088

| Project No.                     | Drg. No. | Date                |
|---------------------------------|----------|---------------------|
| CRN34589                        | A103     | 01/06/2020          |
| Drawing Title Second Floor Plan |          | Scale<br>1" = 3'-0" |