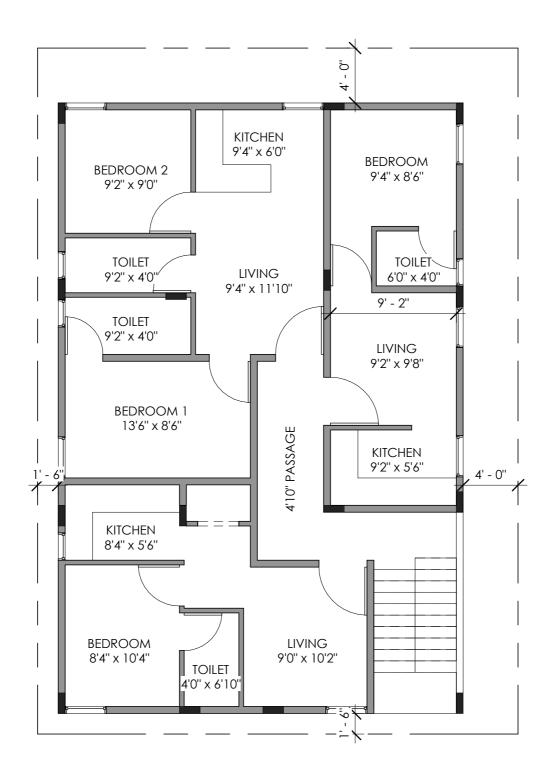

|                                                                                | NOTES:<br>-All dimensions are                     | Project<br>Residence for Mrs | Project<br>No. | Date         |   |
|--------------------------------------------------------------------------------|---------------------------------------------------|------------------------------|----------------|--------------|---|
|                                                                                | -Drawings to be<br>read & not                     | Shashikala                   | CRN3810 06/09  | 06/09/19     | 9 |
| 5th Floor, 91 Springboard, Gopala<br>Krishna Complex, 45/3, Residency          | measured.                                         | Drawing Title                | Drg. No.       | Scale        |   |
| Road, MG Road, Shanthala Nagar,<br>Ashok Nagar,<br>Bengaluru, Karnataka 560025 | <u>Details will</u><br>supercede all<br>drawings. | First Floor Plan             | A102           | 1'' = 7'-0'' |   |