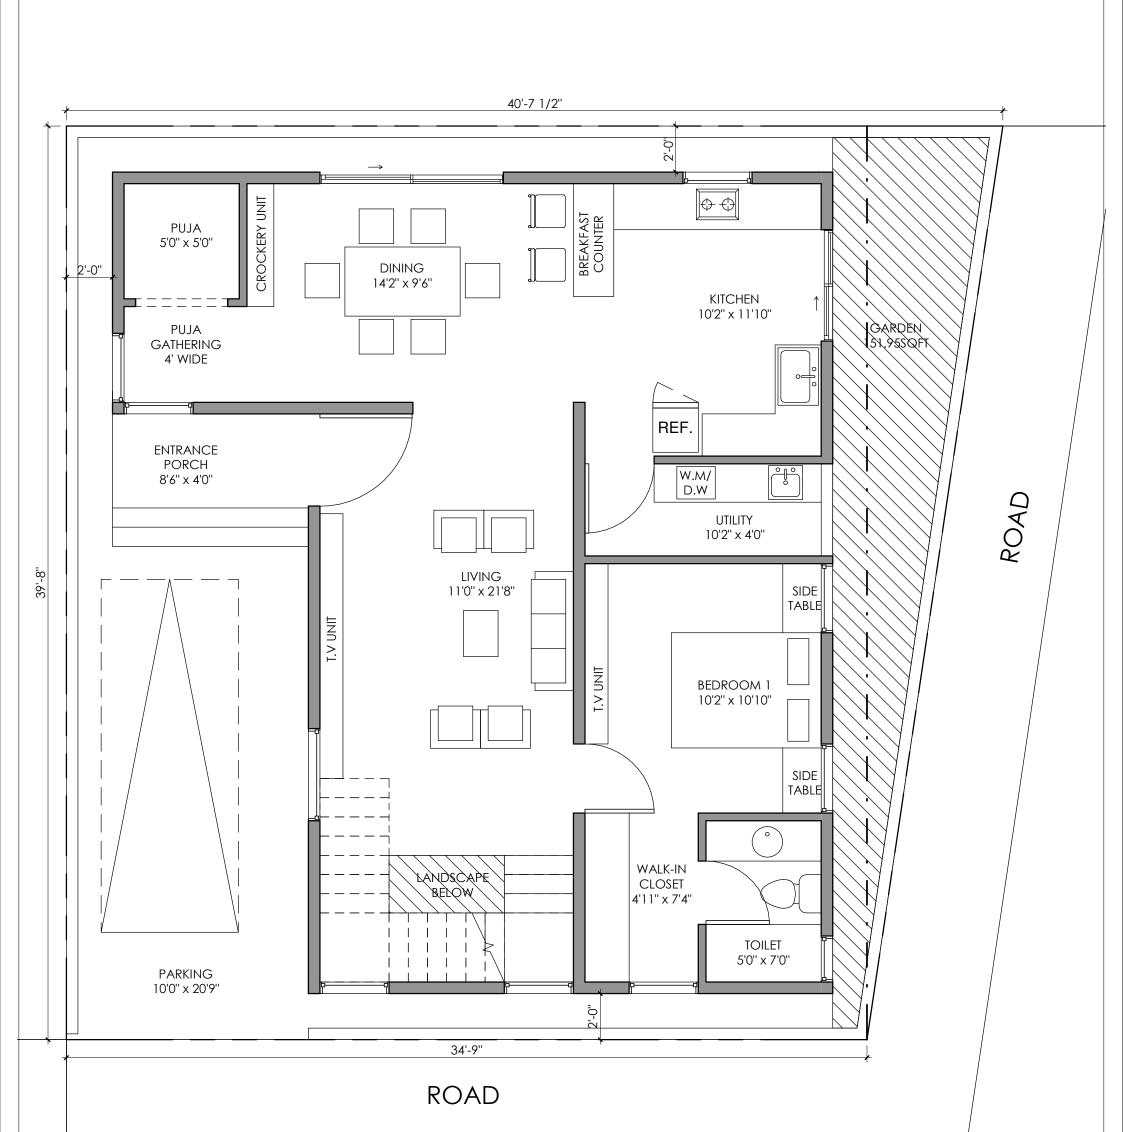

## AREA STATEMENT Built-up Area = 900.52sqft

Garden = 151.94sqft

|                                                                                                                                                         | NOTES:<br>-All dimensions are in                            | Project                     | Project No.                   | Drg. No.                   | Date       |  |
|---------------------------------------------------------------------------------------------------------------------------------------------------------|-------------------------------------------------------------|-----------------------------|-------------------------------|----------------------------|------------|--|
| Brick Bolt                                                                                                                                              | feet and inches.<br>-Drawings to be read<br>& not measured. | Residence for Mr<br>Arindom | CRN39716                      | 2716 A101                  | 28/01/2020 |  |
| 5th Floor, 91 Springboard, Gopala<br>Krishna Complex, 45/3, Residency<br>Road, MG Road, Shanthala Nagar,<br>Ashok Nagar,<br>Bengaluru, Karnataka 560025 | <u>Details will supercede</u><br><u>all drawings.</u>       |                             | Drawing Title<br>Ground Floor | r Plan Scale<br>1" = 3'-0" |            |  |