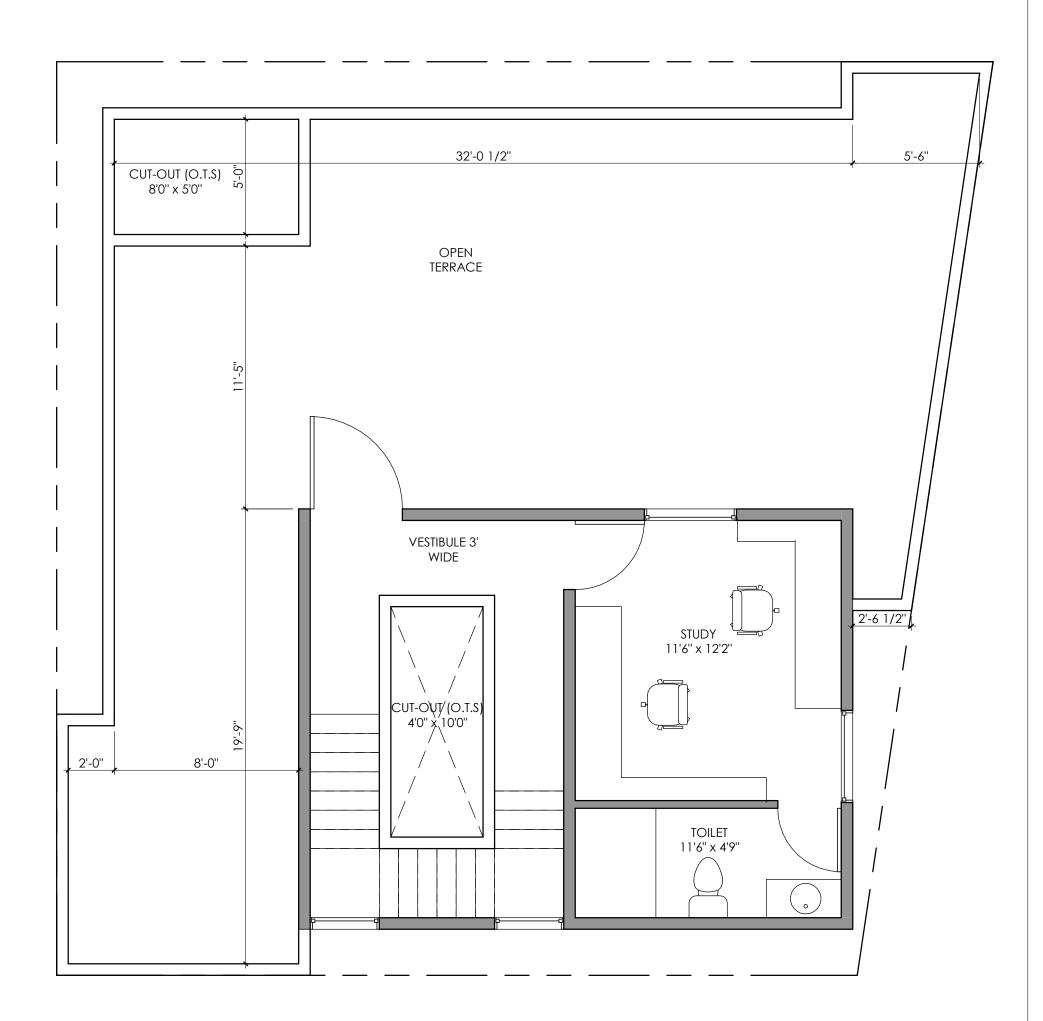

AREA STATEMENT Built-up Area = 438.76sqft

| Sth Floor, 91 Springboard, Gopala<br>Krishna Complex, 45/3, Residency<br>Road, MG Road, Shanthala Nagar,<br>Ashok Nagar,<br>Bengaluru, Karnataka 560025 | NOTES:<br>-All dimensions are in<br>feet and inches.<br>-Drawings to be read<br>& not measured. | Project                     | Project No.                        | Drg. No.          | Date                |  |
|---------------------------------------------------------------------------------------------------------------------------------------------------------|-------------------------------------------------------------------------------------------------|-----------------------------|------------------------------------|-------------------|---------------------|--|
|                                                                                                                                                         |                                                                                                 | Residence for Mr<br>Arindom | CRN39716                           | N39716 A103 19/08 | 19/08/2020          |  |
|                                                                                                                                                         | <u>Details will supercede</u><br><u>all drawings.</u>                                           |                             | Drawing Title<br>Second Floor Plan |                   | Scale<br>1" = 3'-0" |  |