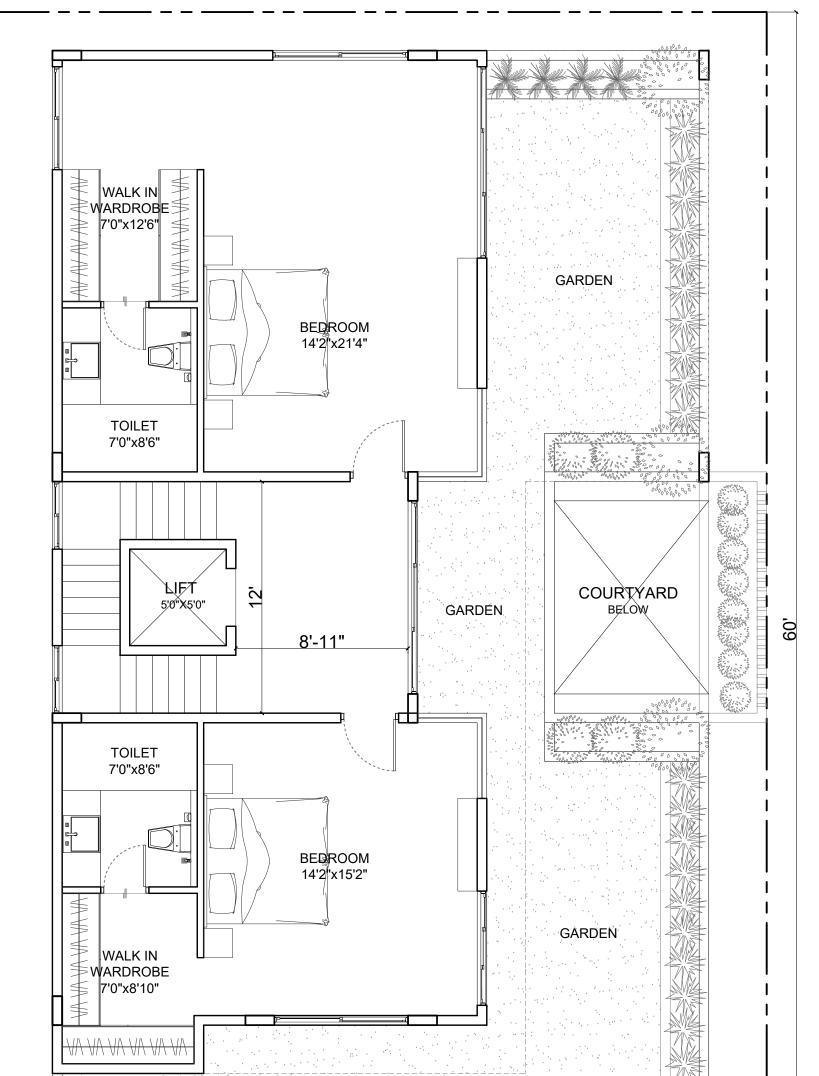

|                                                                                                                                         |                                                                                                                      | GARDEN                                        |                                    | ,<br>,<br>,<br>, |              |
|-----------------------------------------------------------------------------------------------------------------------------------------|----------------------------------------------------------------------------------------------------------------------|-----------------------------------------------|------------------------------------|------------------|--------------|
|                                                                                                                                         | NOTES:<br>-All dimensions are in                                                                                     | Project                                       | Project No.                        | Drg. No.         | Date         |
| Brick & Bolt<br>Clayworks, 16/2 ,m 2nd Floor,<br>Sobha Alexander Plaza,<br>Commissariat Rd, Ashok Nagar,<br>Bengaluru, Karnataka 560025 | feet and inches.<br>-Drawings to be read<br>& not measured.<br><u>Details will supercede</u><br><u>all drawings.</u> | <b>Residence for</b>                          | CRN 53476                          | _                | 14/06/2021   |
|                                                                                                                                         |                                                                                                                      | <b>Mr.Narayan</b><br>Designed by: Ar.Arun K R | Drawing Title<br>Second Floor Plan |                  | Scale<br>NTS |
|                                                                                                                                         |                                                                                                                      | 8129835157                                    |                                    |                  |              |